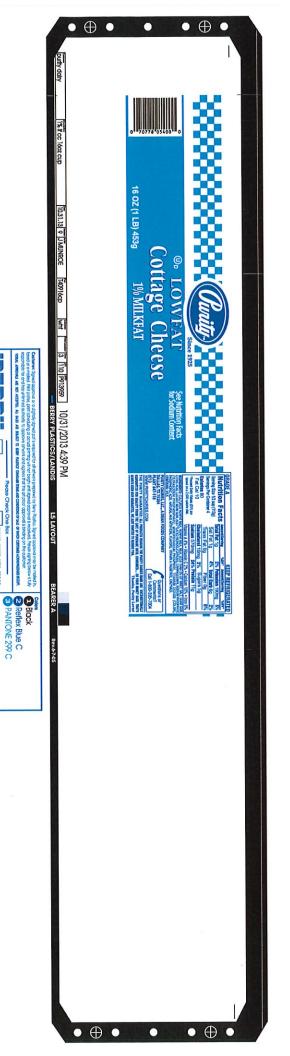

LEADERSHIP BY DESIGN PRINTED NAME CORPORATION AND SUBSDUARES

BERRY

TO PRINT.

WITH CORRECTIONS MADE.

One Box

MIL SIONATURE:

Ris Name: pg13959-L5.art

NOTE: The

da loo

Norme: P913946-L5.art

NOTE: IN

LEADERSHIP BY DESIGN PRIMIDIN Name: P913965-L5.art

NOTE the PANIONE colors on this proof may not display correctly, to rear an acoustle match, you made view on actual PANIONE Guide Noti.