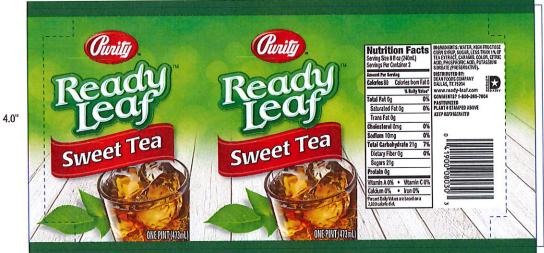

|  |  |



Use within 7 days of opening, but not past code date printed on carton

\* No significant difference has been shown in milk from cows treated with the

| Proof 1              | Job 1090353                                           | Proofed On 04/13/2017 |
|----------------------|-------------------------------------------------------|-----------------------|
| Item READY LE        | AF PURITY SWEET TEA (2457836-241) Proof Artwork Front | of Ply 2              |
| Size 4.0 x 8.562     | 5                                                     |                       |
| Description READY LE | AF PURITY SWEET TEA PINT WRAP 0 41900 08030 3         |                       |

Purity-Nashville, TN

APPROVED By Jean Rothmund at 2:16 pm, Apr 13, 2017

8.5625"



Ready Leaf Purity Sweet Tea Pint Wrap





Envy Fruit Juice is approved by the USDA to be sold in schools and also meets all of the Action For Healthy Kids and Alliance for a Healthier Generation nutrition guidelines. To find out more, please visit www.actionforhealthykids.org and www.healthiergeneration.org.

## 100% FRUIT JUICE NON-CARBONATED

Nutrition Facts Serving Size 1 cen (8 fl oz/237 ml)

## CHERRY APPL

AMOUNT PER SERVING Calories 110 % DAILY VALUE\* Total Fat 0 0% Sodium 5mg 0% Total Carb 28g 10% Sugars 28g Protein 0g 0% Vitamin A 10% Vitamin C 109% Calcium 10% Vitamin D 10% \*Percent Daily Values are based on a 2,080 Calorie diel,

Not a significant source of sat. fat, trans fat, cholesterol, dietary fiber and iron.

INGREDIENTS: 100% JUICE (FILTERED WATER SUFFI-CIENT TO RECO