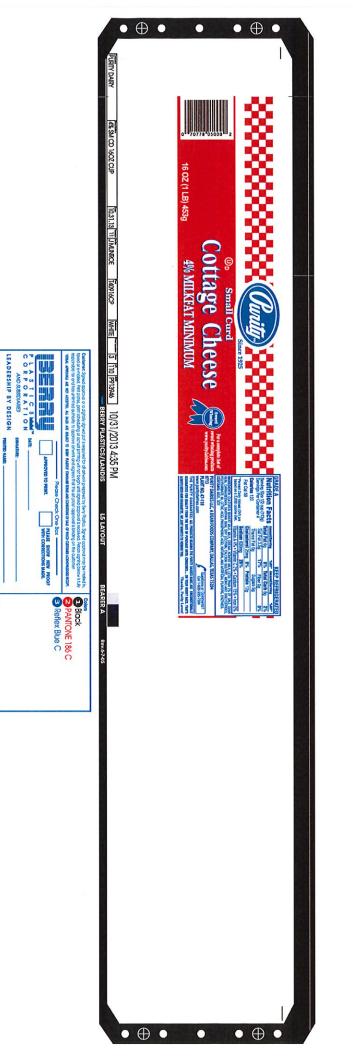

LEADERSHIP BY DESIGN PRINTED NAME CORPORATION AND SUBSDUARES

BERRY

TO PRINT.

WITH CORRECTIONS MADE.

One Box

MIL SIONATURE:

Ris Name: pg13959-L5.art

NOTE: The

da loo

Norme: P913946-L5.art

NOTE: IN

LEADERSHIP BY DESIGN PRIMIDIN Name: P913965-L5.art

NOTE the PANIONE colors on this proof may not display correctly, to rear an acoustle match, you made view on actual PANIONE Guide Noti.