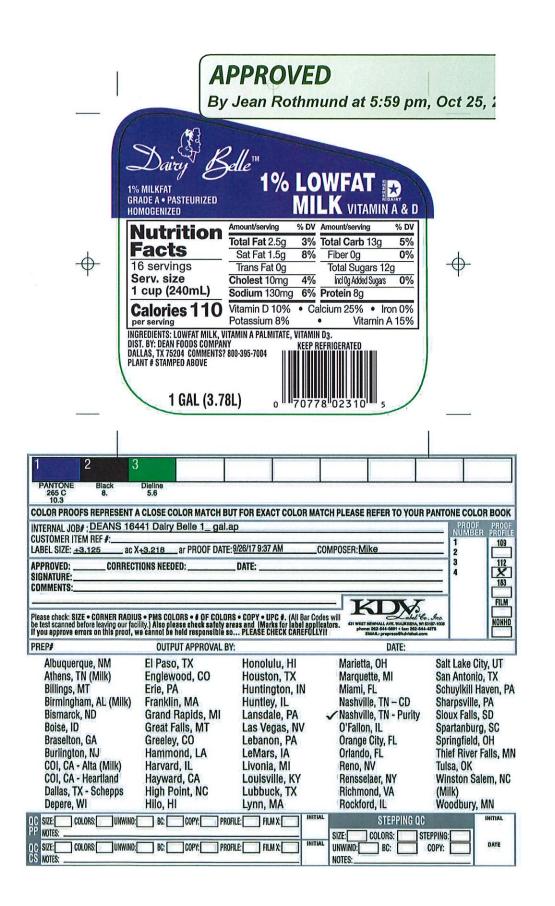

:

1

| UPC reviewed<br>RM# 2043929<br>12/03/18 hb—                                                                                                                                                                                                                                                                                                                                                                                                                                                                                                                                                                                                                                                         | +                                                                                                                                                              | APPROV<br>By Jean Roth                                                                                                                                                                                                                                                                                                                                                                                                                                                                                                                                                                                                                                                                                                                                                                                                                                                                                                                                                                                                                                                                                                                                                                                                                                                                                                                                                                                                                                                                                                                                                                                                                                                                                                                                                                                                                                                             | <b>ED</b><br>hmund at 12:40 pm, Nov 21, :                                                                       |
|-----------------------------------------------------------------------------------------------------------------------------------------------------------------------------------------------------------------------------------------------------------------------------------------------------------------------------------------------------------------------------------------------------------------------------------------------------------------------------------------------------------------------------------------------------------------------------------------------------------------------------------------------------------------------------------------------------|----------------------------------------------------------------------------------------------------------------------------------------------------------------|------------------------------------------------------------------------------------------------------------------------------------------------------------------------------------------------------------------------------------------------------------------------------------------------------------------------------------------------------------------------------------------------------------------------------------------------------------------------------------------------------------------------------------------------------------------------------------------------------------------------------------------------------------------------------------------------------------------------------------------------------------------------------------------------------------------------------------------------------------------------------------------------------------------------------------------------------------------------------------------------------------------------------------------------------------------------------------------------------------------------------------------------------------------------------------------------------------------------------------------------------------------------------------------------------------------------------------------------------------------------------------------------------------------------------------------------------------------------------------------------------------------------------------------------------------------------------------------------------------------------------------------------------------------------------------------------------------------------------------------------------------------------------------------------------------------------------------------------------------------------------------|-----------------------------------------------------------------------------------------------------------------|
|                                                                                                                                                                                                                                                                                                                                                                                                                                                                                                                                                                                                                                                                                                     | Serving size 1 cup (240mL)<br>Amount per serving 1000<br>% Daily Value*<br>Total Fat 1.5g 2%<br>Saturated Fat 1g 4%<br>Cholesterol 10mg 3%<br>Sodium 390mg 17% | LOWFAT<br>BULLEY AND                                                                                                                                                                                                                                                                                                                                                                                                                                                                                                                                                                                                                                                                                                                                                                                                                                                                                                                                                                                                                                                                                                                                                                                                                                                                                                                                                                                                                                                                                                                                                                                                                                                                                                                                                                                                                           | <b></b>                                                                                                         |
| PANTONE PANTONE<br>1235 C 3425 C                                                                                                                                                                                                                                                                                                                                                                                                                                                                                                                                                                                                                                                                    | /IEWED<br>iane Waugh at 10:29 am, N                                                                                                                            | lov 21, 2                                                                                                                                                                                                                                                                                                                                                                                                                                                                                                                                                                                                                                                                                                                                                                                                                                                                                                                                                                                                                                                                                                                                                                                                                                                                                                                                                                                                                                                                                                                                                                                                                                                                                                                                                                                                                                                                          |                                                                                                                 |
| COLOR PROOFS REPRESENT A                                                                                                                                                                                                                                                                                                                                                                                                                                                                                                                                                                                                                                                                            | CLOSE COLOR MATCH BUT FOR EXACT CO                                                                                                                             |                                                                                                                                                                                                                                                                                                                                                                                                                                                                                                                                                                                                                                                                                                                                                                                                                                                                                                                                                                                                                                                                                                                                                                                                                                                                                                                                                                                                                                                                                                                                                                                                                                                                                                                                                                                                                                                                                    |                                                                                                                 |
| CUSTOMER ITEM REF #:                                                                                                                                                                                                                                                                                                                                                                                                                                                                                                                                                                                                                                                                                | 34 Purity Lowfat Buttermilk Half Gal.                                                                                                                          | And the second sec | PROOF PROOF<br>NUMBER PROFILE                                                                                   |
| and the second se | +2.5ar PROOF DATE: <u>11/15/18 6:17 AM</u><br>IONS NEEDED;DATE:                                                                                                | COMPOSER: <u>Stephanie</u>                                                                                                                                                                                                                                                                                                                                                                                                                                                                                                                                                                                                                                                                                                                                                                                                                                                                                                                                                                                                                                                                                                                                                                                                                                                                                                                                                                                                                                                                                                                                                                                                                                                                                                                                                                                                                                                         |                                                                                                                 |
| SIGNATURE:<br>Comments:                                                                                                                                                                                                                                                                                                                                                                                                                                                                                                                                                                                                                                                                             |                                                                                                                                                                |                                                                                                                                                                                                                                                                                                                                                                                                                                                                                                                                                                                                                                                                                                                                                                                                                                                                                                                                                                                                                                                                                                                                                                                                                                                                                                                                                                                                                                                                                                                                                                                                                                                                                                                                                                                                                                                                                    |                                                                                                                 |
| Diago check: SIZE a CODNED DADIU                                                                                                                                                                                                                                                                                                                                                                                                                                                                                                                                                                                                                                                                    |                                                                                                                                                                | All Bar Codes will                                                                                                                                                                                                                                                                                                                                                                                                                                                                                                                                                                                                                                                                                                                                                                                                                                                                                                                                                                                                                                                                                                                                                                                                                                                                                                                                                                                                                                                                                                                                                                                                                                                                                                                                                                                                                                                                 | FILM                                                                                                            |
|                                                                                                                                                                                                                                                                                                                                                                                                                                                                                                                                                                                                                                                                                                     | S • PMS COLORS • # OF COLORS • COPY • UPC #.<br>lity.) Also please check safely areas and IMarks for<br>e cannot be held responsible so PLEASE CHECK           | and the second second and all and the second s                                                                                                                                                                                                                                                                                                                                                                                                                                                                                                                                                                                                                                                                                                                                                                                                                                                                                                                                                                                                                                                                                                                                                                               | CONTRACTOR OF A |
| PREP#<br>Albuquerque, NM                                                                                                                                                                                                                                                                                                                                                                                                                                                                                                                                                                                                                                                                            | OUTPUT APPROVAL BY:<br>El Paso, TX Houston, T                                                                                                                  | DATE<br>TX O'Fallon, IL                                                                                                                                                                                                                                                                                                                                                                                                                                                                                                                                                                                                                                                                                                                                                                                                                                                                                                                                                                                                                                                                                                                                                                                                                                                                                                                                                                                                                                                                                                                                                                                                                                                                                                                                                                                                                                                            | E:<br>Spartanburg, SC                                                                                           |
| Athens, TN (Milk)<br>Billings, MT                                                                                                                                                                                                                                                                                                                                                                                                                                                                                                                                                                                                                                                                   | Englewood, CO Huntington<br>Franklin, MA Lansdale, I                                                                                                           | n, IN Orange City, FL                                                                                                                                                                                                                                                                                                                                                                                                                                                                                                                                                                                                                                                                                                                                                                                                                                                                                                                                                                                                                                                                                                                                                                                                                                                                                                                                                                                                                                                                                                                                                                                                                                                                                                                                                                                                                                                              | Springfield, OH<br>Tulsa, OK                                                                                    |
| Birmingham, AL (Milk)<br>Bismarck, ND                                                                                                                                                                                                                                                                                                                                                                                                                                                                                                                                                                                                                                                               | Grand Rapids, M Las Vegas,<br>Great Falls, MT Lebanon, F                                                                                                       | , NV Reno, NV                                                                                                                                                                                                                                                                                                                                                                                                                                                                                                                                                                                                                                                                                                                                                                                                                                                                                                                                                                                                                                                                                                                                                                                                                                                                                                                                                                                                                                                                                                                                                                                                                                                                                                                                                                                                                                                                      | Winston Salem, NC (Milk)<br>Woodbury, MN                                                                        |
| Boise, ID                                                                                                                                                                                                                                                                                                                                                                                                                                                                                                                                                                                                                                                                                           | Greeley, CO LeMars, IA                                                                                                                                         | Richmond, VA                                                                                                                                                                                                                                                                                                                                                                                                                                                                                                                                                                                                                                                                                                                                                                                                                                                                                                                                                                                                                                                                                                                                                                                                                                                                                                                                                                                                                                                                                                                                                                                                                                                                                                                                                                                                                                                                       | Woodbury, Mix                                                                                                   |
| Braselton, GA<br>Burlington, NJ                                                                                                                                                                                                                                                                                                                                                                                                                                                                                                                                                                                                                                                                     | Hammond, LA Lubbuck, 7<br>Harvard, IL Marietta, 0H                                                                                                             | H Salt Lake City, U                                                                                                                                                                                                                                                                                                                                                                                                                                                                                                                                                                                                                                                                                                                                                                                                                                                                                                                                                                                                                                                                                                                                                                                                                                                                                                                                                                                                                                                                                                                                                                                                                                                                                                                                                                                                                                                                |                                                                                                                 |
| COI, CA - Alta (Milk)<br>COI, CA - Heartland                                                                                                                                                                                                                                                                                                                                                                                                                                                                                                                                                                                                                                                        | Hayward, CA Marquette, I<br>High Point, NC Miami, FL                                                                                                           | Schuylkill Haven                                                                                                                                                                                                                                                                                                                                                                                                                                                                                                                                                                                                                                                                                                                                                                                                                                                                                                                                                                                                                                                                                                                                                                                                                                                                                                                                                                                                                                                                                                                                                                                                                                                                                                                                                                                                                                                                   |                                                                                                                 |
| Dallas, TX - Schepps<br>Depere, WI                                                                                                                                                                                                                                                                                                                                                                                                                                                                                                                                                                                                                                                                  | Hilo, HI Nashville, Ti<br>Honolulu, HI Vashville, Ti                                                                                                           |                                                                                                                                                                                                                                                                                                                                                                                                                                                                                                                                                                                                                                                                                                                                                                                                                                                                                                                                                                                                                                                                                                                                                                                                                                                                                                                                                                                                                                                                                                                                                                                                                                                                                                                                                                                                                                                                                    |                                                                                                                 |
| QC SIZE: COLORS: UNWIND.                                                                                                                                                                                                                                                                                                                                                                                                                                                                                                                                                                                                                                                                            | BC: COPY: PROFILE: FILM X:                                                                                                                                     | INITIAL STEPP                                                                                                                                                                                                                                                                                                                                                                                                                                                                                                                                                                                                                                                                                                                                                                                                                                                                                                                                                                                                                                                                                                                                                                                                                                                                                                                                                                                                                                                                                                                                                                                                                                                                                                                                                                                                                                                                      | ING QC                                                                                                          |
| PP NOTES:<br>QC size: colors: unwind:<br>CS notes:                                                                                                                                                                                                                                                                                                                                                                                                                                                                                                                                                                                                                                                  | BC: COPY: PROFILE: FILM X:                                                                                                                                     | INITIAL UNWIND: BC: 0<br>NOTES:                                                                                                                                                                                                                                                                                                                                                                                                                                                                                                                                                                                                                                                                                                                                                                                                                                                                                                                                                                                                                                                                                                                                                                                                                                                                                                                                                                                                                                                                                                                                                                                                                                                                                                                                                                                                                                                    | STEPPING: DATE                                                                                                  |
|                                                                                                                                                                                                                                                                                                                                                                                                                                                                                                                                                                                                                                                                                                     |                                                                                                                                                                |                                                                                                                                                                                                                                                                                                                                                                                                                                                                                                                                                                                                                                                                                                                                                                                                                                                                                                                                                                                                                                                                                                                                                                                                                                                                                                                                                                                                                                                                                                                                                                                                                                                                                                                                                                                                                                                                                    |                                                                                                                 |

|                                                                                                                                                                                                                  | 1                                                                                                                                                                                                                                                                                                                                                                                                                                                                                                                           |                                                                                                                                                                                  | <b>ROVED</b><br>an Rothmund at 12:3                                                                                                                                                                                          | 19 pm, Nov 21, :                                                                                                                                                                                                                                                                                                                                                                                                                                                                                                                                                                                                                                                                                                                                                                                                                                                                                                                                                                                                                                                                                                                                                                                                                                                                                                                                                                                                                                                                                                                                                                                                                                                                                                                                                                                                                                                                                                                                                                                                                                                                                                                                                                                                                                                                                                                                                                                                                                                                                                                                                                                                                                                                                                                         |
|------------------------------------------------------------------------------------------------------------------------------------------------------------------------------------------------------------------|-----------------------------------------------------------------------------------------------------------------------------------------------------------------------------------------------------------------------------------------------------------------------------------------------------------------------------------------------------------------------------------------------------------------------------------------------------------------------------------------------------------------------------|----------------------------------------------------------------------------------------------------------------------------------------------------------------------------------|------------------------------------------------------------------------------------------------------------------------------------------------------------------------------------------------------------------------------|------------------------------------------------------------------------------------------------------------------------------------------------------------------------------------------------------------------------------------------------------------------------------------------------------------------------------------------------------------------------------------------------------------------------------------------------------------------------------------------------------------------------------------------------------------------------------------------------------------------------------------------------------------------------------------------------------------------------------------------------------------------------------------------------------------------------------------------------------------------------------------------------------------------------------------------------------------------------------------------------------------------------------------------------------------------------------------------------------------------------------------------------------------------------------------------------------------------------------------------------------------------------------------------------------------------------------------------------------------------------------------------------------------------------------------------------------------------------------------------------------------------------------------------------------------------------------------------------------------------------------------------------------------------------------------------------------------------------------------------------------------------------------------------------------------------------------------------------------------------------------------------------------------------------------------------------------------------------------------------------------------------------------------------------------------------------------------------------------------------------------------------------------------------------------------------------------------------------------------------------------------------------------------------------------------------------------------------------------------------------------------------------------------------------------------------------------------------------------------------------------------------------------------------------------------------------------------------------------------------------------------------------------------------------------------------------------------------------------------------|
| -                                                                                                                                                                                                                | Revings per contain<br>Servings per contain<br>Serving size 1 cup (24<br>Amount per serving<br>Calories 1<br>(24)<br>Total Fat 8g<br>Saturated Fat 5g<br>Cholesterol 35mg<br>Sodium 370mg<br>Total Carbohydrate 13g<br>Total Sugars 12g<br>Protein 8g<br>Vitanin D 25mg 10% • Calcim 30<br>Potassium 410mg 8% • Vitanin A 109<br>Not a significant source of trans fat, deta<br>added sugars and ison.<br>The % Daily Valee (DV) lefts your hormout<br>in a significant source of trans fat, deta<br>added sugars and ison. | Tan<br>Tan<br>Tan<br>Tan<br>Tan<br>Tan<br>Tan<br>Tan                                                                                                                             | OF SATE FOOD<br>UCUIST BEAN CUM<br>INTERS CARRAGEMAN<br>UTRATE VITAMIN D3.<br>IN FOODS COMPARY<br>1<br>95-7004<br>480VE                                                                                                      |                                                                                                                                                                                                                                                                                                                                                                                                                                                                                                                                                                                                                                                                                                                                                                                                                                                                                                                                                                                                                                                                                                                                                                                                                                                                                                                                                                                                                                                                                                                                                                                                                                                                                                                                                                                                                                                                                                                                                                                                                                                                                                                                                                                                                                                                                                                                                                                                                                                                                                                                                                                                                                                                                                                                          |
| 1235 C 348 C                                                                                                                                                                                                     | antikera direktora ar teknika ar                                                                                                                                                                                                                                                                                                                                                                                                                                                                                            | Half Gal.ap                                                                                                                                                                      | PLEASE REFER TO YOUR                                                                                                                                                                                                         | PANTONE COLOR BOOK                                                                                                                                                                                                                                                                                                                                                                                                                                                                                                                                                                                                                                                                                                                                                                                                                                                                                                                                                                                                                                                                                                                                                                                                                                                                                                                                                                                                                                                                                                                                                                                                                                                                                                                                                                                                                                                                                                                                                                                                                                                                                                                                                                                                                                                                                                                                                                                                                                                                                                                                                                                                                                                                                                                       |
| APPROVED: CORRECTIO<br>SIGNATURE:<br>COMMENTS:<br>Please check: SIZE • CORNER RADIUS<br>be test scanned before leaving our facility<br>If you approve errors on this proof, we                                   | NS NEEDED; DATE<br>PMS COLORS + # OF COLORS + COF<br>/) Also please check safely areas and<br>cannot be held responsible so PLE                                                                                                                                                                                                                                                                                                                                                                                             | 2                                                                                                                                                                                |                                                                                                                                                                                                                              | 112<br>112<br>183<br>183<br>18407<br>18407<br>18407<br>18407<br>18407<br>18407<br>18407<br>18407<br>18407<br>18407<br>18407<br>18407<br>18407<br>18407<br>18407<br>18407<br>18407<br>18407<br>18407<br>18407<br>18407<br>18407<br>18407<br>18407<br>18407<br>18407<br>18407<br>18407<br>18407<br>18407<br>18407<br>18407<br>18407<br>18407<br>18407<br>18407<br>18407<br>18407<br>18407<br>18407<br>18407<br>18407<br>18407<br>18407<br>18407<br>18407<br>18407<br>18407<br>18407<br>18407<br>18407<br>18407<br>18407<br>18407<br>18407<br>18407<br>18407<br>18407<br>18407<br>18407<br>18407<br>18407<br>18407<br>18407<br>18407<br>18407<br>18407<br>18407<br>18407<br>18407<br>18407<br>18407<br>18407<br>18407<br>18407<br>18407<br>18407<br>18407<br>18407<br>18407<br>18407<br>18407<br>18407<br>18407<br>18407<br>18407<br>18407<br>18407<br>18407<br>18407<br>18407<br>18407<br>18407<br>18407<br>18407<br>18407<br>18407<br>18407<br>18407<br>18407<br>18407<br>18407<br>18407<br>18407<br>18407<br>18407<br>18407<br>18407<br>18407<br>18407<br>18407<br>18407<br>18407<br>18407<br>18407<br>18407<br>18407<br>18407<br>18407<br>18407<br>18407<br>18407<br>18407<br>18407<br>18407<br>18407<br>18407<br>18407<br>18407<br>18407<br>18407<br>18407<br>18407<br>18407<br>18407<br>18407<br>18407<br>18407<br>18407<br>18407<br>18407<br>18407<br>18407<br>18407<br>18407<br>18407<br>18407<br>18407<br>18407<br>18407<br>18407<br>18407<br>18407<br>18407<br>18407<br>18407<br>18407<br>18407<br>18407<br>18407<br>18407<br>18407<br>18407<br>18407<br>18407<br>18407<br>18407<br>18407<br>18407<br>18407<br>18407<br>18407<br>18407<br>18407<br>18407<br>18407<br>18407<br>18407<br>18407<br>18407<br>18407<br>18407<br>18407<br>18407<br>18407<br>18407<br>18407<br>18407<br>18407<br>18407<br>18407<br>18407<br>18407<br>18407<br>18407<br>18407<br>18407<br>18407<br>18407<br>18407<br>18407<br>18407<br>18407<br>18407<br>18407<br>18407<br>18407<br>18407<br>18407<br>18407<br>18407<br>18407<br>18407<br>18407<br>18407<br>18407<br>18407<br>18407<br>18407<br>18407<br>18407<br>18407<br>18407<br>18407<br>18407<br>18407<br>18407<br>18407<br>18407<br>18407<br>18407<br>18407<br>18407<br>18407<br>18407<br>18407<br>18407<br>18407<br>18407<br>18407<br>18407<br>18407<br>18407<br>18407<br>18407<br>18407<br>18407<br>18407<br>18407<br>18407<br>18407<br>18407<br>18407<br>18407<br>18407<br>18407<br>18407<br>18407<br>18407<br>18407<br>18407<br>18407<br>18407<br>18407<br>18407<br>18407<br>18407<br>18407<br>18407<br>18407<br>18407<br>18407<br>18407<br>18407<br>18407<br>18407<br>18407<br>18407<br>18407<br>18407<br>18407<br>18407<br>18407<br>18407<br>18407<br>18407<br>18407<br>18407<br>18407<br>184 |
| Athens, TN (Milk)<br>Billings, MT<br>Birmingham, AL (Milk)<br>Bismarck, ND<br>Boise, ID<br>Braselton, GA<br>Burlington, NJ<br>COI, CA - Alta (Milk)<br>COI, CA - Heartland<br>Dallas, TX - Schepps<br>Depere, WI | Englewood, CO Hu<br>Franklin, MA Lai<br>Grand Rapids, M Las<br>Great Falls, MT Lei<br>Greeley, CO Lei<br>Hammond, LA Lu<br>Harvard, IL Ma<br>Hayward, CA Ma<br>High Point, NC Mia<br>Hilo, HI Nas                                                                                                                                                                                                                                                                                                                           | uston, TX<br>ntington, IN<br>nsdale, PA<br>s Vegas, NV<br>banon, PA<br>Mars, IA<br>bbuck, TX<br>rietta, OH<br>rquette, MI<br>ami, FL<br>shville, TN – CD<br>shville, TN – Purity | DATE:<br>O'Fallon, IL<br>Orange City, FL<br>Orlando, FL<br>Reno, NV<br>Rensselaer, NY<br>Richmond, VA<br>Rockford, IL<br>Salt Lake City, UT<br>San Antonio, TX<br>Schuylkill Haven, PA<br>Sharpsville, PA<br>Sioux Falls, SD | Spartanburg, SC<br>Springfield, OH<br>Tulsa, OK<br>Winston Salem, NC (Milk)<br>Woodbury, MN                                                                                                                                                                                                                                                                                                                                                                                                                                                                                                                                                                                                                                                                                                                                                                                                                                                                                                                                                                                                                                                                                                                                                                                                                                                                                                                                                                                                                                                                                                                                                                                                                                                                                                                                                                                                                                                                                                                                                                                                                                                                                                                                                                                                                                                                                                                                                                                                                                                                                                                                                                                                                                              |
| OC SIZE: COLORS: UNWIND: PP NOTES:                                                                                                                                                                               | BC: COPY: PROFILE:                                                                                                                                                                                                                                                                                                                                                                                                                                                                                                          | FILM X:                                                                                                                                                                          | STEPPING QC<br>Size: Colors: S<br>Inwind: BC: S<br>Cotes: S                                                                                                                                                                  | TEPPING: DATE                                                                                                                                                                                                                                                                                                                                                                                                                                                                                                                                                                                                                                                                                                                                                                                                                                                                                                                                                                                                                                                                                                                                                                                                                                                                                                                                                                                                                                                                                                                                                                                                                                                                                                                                                                                                                                                                                                                                                                                                                                                                                                                                                                                                                                                                                                                                                                                                                                                                                                                                                                                                                                                                                                                            |