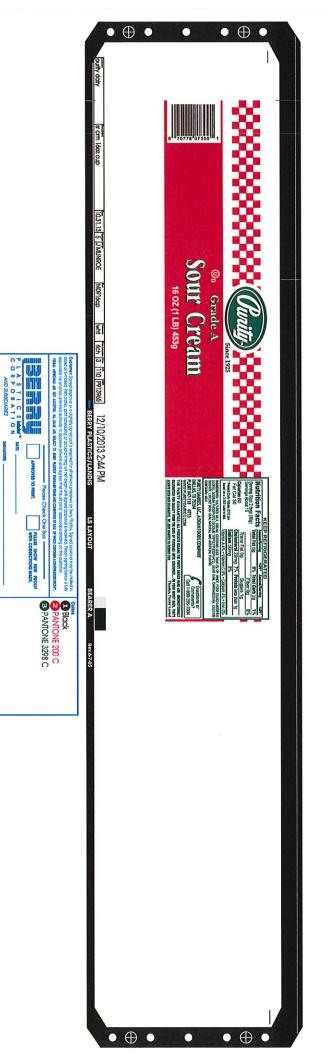

LEADERSHIP BY DESIGN PRINTED NAME CORPORATION AND SUBSDUARES

BERRY

TO PRINT.

WITH CORRECTIONS MADE.

One Box

MIL SIONATURE:

Ris Name: pg13959-L5.art

NOTE: The

da loo

Norme: P913946-L5.art

NOTE: IN

LEADERSHIP BY DESIGN PRIMIDIN Name: P913965-L5.art

NOTE the PANIONE colors on this proof may not display correctly, to rear an acoustle match, you made view on actual PANIONE Guide Noti.