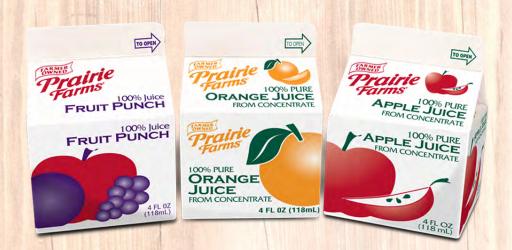

olesterol 10mg                                            | 3%   | Incl. 9g Added Sugars | 18%  |
|                                                                                       | Sodium 105mg                                                | 5%   | Protein 8g            | 16%  |
|                                                                                       | Vit. D 15% • Calcium 25% • Iron 0% • Potas. 8% • Vit. A 15% |      |                       |      |

Students want variety. We deliver unmatched flavored milk options.





## Get Ready for SCHOOL

Prairie Farms offers an unmatched variety of half pint milk and 4oz juice options.

## 1% FLAVORED MILK IS BACK

Contact your local sales representative for more information.



Real milk with NO Artificial Growth Hormones







Dedicated Farmers

# Choose 100% REAL Dairy

and accept no substitutes

### **COTTAGE CHEESE SNACK CUPS**

4oz, Lowfat and Low Sodium





GOOD SOURCE OF PROTEIN



Sappy Cows .

- Locally Owned by Farm Families
- Committed to Animal Care
- Committed to Sustainability
- Committed to Freshness
- Committed to Quality Assurance
- Strict Control No Antibiotics\*
  - \*Ensures milk shipped to stores is free of antibiotics

### **YOGURT SNACK CUPS**

4oz, Raspberry, Peach, Strawberry Banana, Strawberry, Blueberry, Cherry Vanilla



### FLAVORED & PLAIN MILK HALF PINTS

1% Vanilla, 1% Plain, 1% Strawberry, 1% Chocolate, Fat Free Plain, Fat Free Vanilla, Fat Free Strawberry