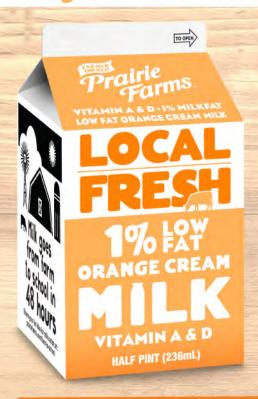

location stanged on contains



PROCESSED AND PACKAGED AT LOCATION STAMPED ABOVE

DIST, BY PRAIRIE FARMS DAIRY INC., GEN. OFFICE: CARLINVILLE, IL 62626

Calories 12 Fat cal 0 NGREDIENTS: WATER, APPLE JUICE CONCENTRATE

Fiber Og

HEF TO OPEN rairie Farms **PRODUCTS CHOOSING** SH UP

**PUSH** 

Apple Juice

110)01F TO OPEN

Nutrition Amount/Servin 0% Total Carb 14g **Facts** Sugars 13g 0% Protein 0g Serv. Size 1 Carton Calories 60 0% Fat cal 0 Potassium 130mg 4% Petcant Daily Values (IVI) and Villamenin A 0% - Villamenin C 0% - Calcium 0% - Iron 0%

INGREDIENTS: WATER, APPLE, GRAPE, ORANGE AND PASSION FRUIT JUICE CONCENTRATES, NATURAL FLAVORS, CITRIC ACID.



100% Juice FRUIT PUNCH



4 FL 0Z (118mL)







## BREAKFAST, LUNCH OR SNACKING..

Orange Cream Milk Delivers DELICIOUS Nutrition!



### Bring excitement to your menu:

- Rich and creamy flavor
- 8 grams of high-quality protein
- **Excellent source of calcium**
- Short ingredient list
- 100% Real Milk from local dairy farms
- NO artificial colors, flavors or growth hormones
- Additional flavor options may help increase average daily participation

INGREDIENTS: LOWFAT MILK, SUGAR, MODIFIED FOOD STARCH, NATURAL FLAVOR, GUAR GUM. ANNATTO (COLOR), CITRIC ACID, VITAMIN A PALMITATE AND VITAMIN D3.

**CONTAINS: MILK** 



| Nutrition                                                                             | Amount/serving                                              | % DV | Amount/serving        | % DV |
|---------------------------------------------------------------------------------------|-----------------------------