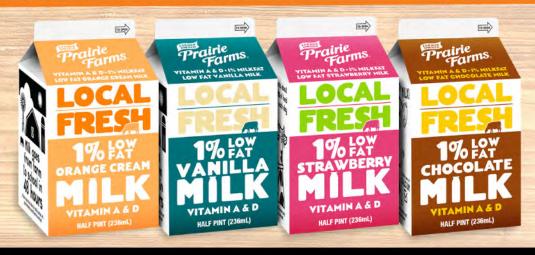

| Trans Fat 0g                                                |      | Total Sugars 22g      |      |
|                                                                                       | Cholesterol 10mg                                            | 3%   | Incl. 9g Added Sugars | 18%  |
|                                                                                       | Sodium 105mg                                                | 5%   | Protein 8g            | 16%  |
|                                                                                       | Vit. D 15% • Calcium 25% • Iron 0% • Potas. 8% • Vit. A 15% |      |                       |      |

Students want variety. We deliver unmatched flavored milk options.





## Get Ready for SCHOOL

Prairie Farms offers an unmatched variety of half pint milk and 4oz juice options.

## 1% FLAVORED MILK IS BACK

Contact your local sales representative for more information.



Real milk with NO Artificial Growth Hormones







Dedicated Farmers

# Choose 100% REAL Dairy

and accept no substitutes

### **COTTAGE CHEESE SNACK CUPS**

4oz, Lowfat and Low Sodium





GOOD SOURCE OF PROTEIN



Sappy Cows .

- Locally Owned by Farm Families
- Committed to Animal Care
- Committed to Sustainability
- Committed to Freshness
- Committed to Quality Assurance
- Strict Control No Antibiotics\*
  - \*Ensures milk shipped to stores is free of antibiotics

### **YOGURT SNACK CUPS**

4oz, Raspberry, Peach, Strawberry Banana, Strawberry, Blueberry, Cherry Vanilla



### FLAVO