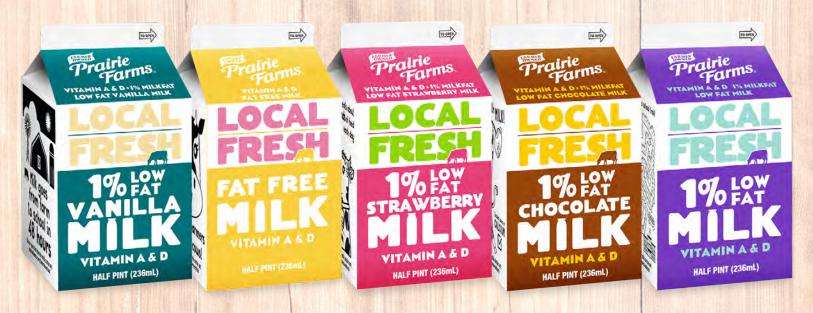

### FAT FREE MILK

INGREDIENTS: GRADE A FAT FREE (SKIM) MILK, VITAMIN A PALMITATE AND VITAMIN D3.

**CONTAINS: MILK** 

|                        | ·                                                                                                                                                                                                                                                                                                                                                                                                                                                                                                                                                                                                                                                                                                                                                                                                                                                                                                                                                                                                                                                                                                                                                                                                                                                                                                                                                                                                                                                                                                                                                                                                                                                                                                                                                                                                                                                                                                                                                                                                                                                                                                                             |                                                                                                                                                                                                                                                                                                                                                                                                                                                                                                                                                                                                                                                                                                                                                                                                                                                                                                                                                                                                                                                                                                                                                                                                                                                                                                                                                                                                                                                                                                                                                                                                                                                                                                                                                                                                                                                                                                                                                                                                                                                                                                                                |                                                                                                                                                                                                                                                                                                                                                                                                                                                                                                                                                                                                                                                                                                                                                                                                                                                                                                                                                                                                                                                                                                                                                                                                                                                                                                                                                                                                                                                                                                                                                                                                                                                                                                                                                                                                                                                                |          |
|------------------------|-------------------------------------------------------------------------------------------------------------------------------------------------------------------------------------------------------------------------------------------------------------------------------------------------------------------------------------------------------------------------------------------------------------------------------------------------------------------------------------------------------------------------------------------------------------------------------------------------------------------------------------------------------------------------------------------------------------------------------------------------------------------------------------------------------------------------------------------------------------------------------------------------------------------------------------------------------------------------------------------------------------------------------------------------------------------------------------------------------------------------------------------------------------------------------------------------------------------------------------------------------------------------------------------------------------------------------------------------------------------------------------------------------------------------------------------------------------------------------------------------------------------------------------------------------------------------------------------------------------------------------------------------------------------------------------------------------------------------------------------------------------------------------------------------------------------------------------------------------------------------------------------------------------------------------------------------------------------------------------------------------------------------------------------------------------------------------------------------------------------------------|--------------------------------------------------------------------------------------------------------------------------------------------------------------------------------------------------------------------------------------------------------------------------------------------------------------------------------------------------------------------------------------------------------------------------------------------------------------------------------------------------------------------------------------------------------------------------------------------------------------------------------------------------------------------------------------------------------------------------------------------------------------------------------------------------------------------------------------------------------------------------------------------------------------------------------------------------------------------------------------------------------------------------------------------------------------------------------------------------------------------------------------------------------------------------------------------------------------------------------------------------------------------------------------------------------------------------------------------------------------------------------------------------------------------------------------------------------------------------------------------------------------------------------------------------------------------------------------------------------------------------------------------------------------------------------------------------------------------------------------------------------------------------------------------------------------------------------------------------------------------------------------------------------------------------------------------------------------------------------------------------------------------------------------------------------------------------------------------------------------------------------|----------------------------------------------------------------------------------------------------------------------------------------------------------------------------------------------------------------------------------------------------------------------------------------------------------------------------------------------------------------------------------------------------------------------------------------------------------------------------------------------------------------------------------------------------------------------------------------------------------------------------------------------------------------------------------------------------------------------------------------------------------------------------------------------------------------------------------------------------------------------------------------------------------------------------------------------------------------------------------------------------------------------------------------------------------------------------------------------------------------------------------------------------------------------------------------------------------------------------------------------------------------------------------------------------------------------------------------------------------------------------------------------------------------------------------------------------------------------------------------------------------------------------------------------------------------------------------------------------------------------------------------------------------------------------------------------------------------------------------------------------------------------------------------------------------------------------------------------------------------|----------|
| Nutri                  | AND TO AND STA                                                                                                                                                                                                                                                                                                                                                                                                                                                                                                                                                                                                                                                                                                                                                                                                                                                                                                                                                                                                                                                                                                                                                                                                                                                                                                                                                                                                                                                                                                                                                                                                                                                                                                                                                                                                                                                                                                                                                                                                                                                                                                                | 400                                                                                                                                                                                                                                                                                                                                                                                                                                                                                                                                                                                                                                                                                                                                                                                                                                                                                                                                                                                                                                                                                                                                                                                                                                                                                                                                                                                                                                                                                                                                                                                                                                                                                                                                                                                                                                                                                                                                                                                                                                                                                                                            | acts                                                                                                                                                                                                                                                                                                                                                                                                                                                                                                                                                                                                                                                                                                                                                                                                                                                                                                                                                                                                                                                                                                                                                                                                                                                                                                                                                                                                                                                                                                                                                                                                                                                                                                                                                                                                                                                           |          |
| Serving Size 1 cu      | лр (240mL                                                                                                                                                                                                                                                                                                                                                                                                                                                                                                                                                                                                                                                                                                                                                                                                                                                                                                                                                                                                                                                                                                                                                                                                                                                                                                                                                                                                                                                                                                                                                                                                                                                                                                                                                                                                                                                                                                                                                                                                                                                                                                                     | )                                                                                                                                                                                                                                                                                                                                                                                                                                                                                                                                                                                                                                                                                                                                                                                                                                                                                                                                                                                                                                                                                                                                                                                                                                                                                                                                                                                                                                                                                                                                                                                                                                                                                                                                                                                                                                                                                                                                                                                                                                                                                                                              |                                                                                                                                                                                                                                                                                                                                                                                                                                                                                                                                                                                                                                                                                                                                                                                                                                                                                                                                                                                                                                                                                                                                                                                                                                                                                                                                                                                                                                                                                                                                                                                                                                                                                                                                                                                                                                                                |          |
| Amount Per Serving     |                                                                                                                                                                                                                                                                                                                                                                                                                                                                                                                                                                                                                                                                                                                                                                                                                                                                                                                                                                                                                                                                                                                                                                                                                                                                                                                                                                                                                                                                                                                                                                                                                                                                                                                                                                                                                                                                                                                                                                                                                                                                                                                               |                                                                                                                                                                                                                                                                                                                                                                                                                                                                                                                                                                                                                                                                                                                                                                                                                                                                                                                                                                                                                                                                                                                                                                                                                                                                                                                                                                                                                                                                                                                                                                                                                                                                                                                                                                                                                                                                                                                                                                                                                                                                                                                                |                                                                                                                                                                                                                                                                                                                                                                                                                                                                                                                                                                                                                                                                                                                                                                                                                                                                                                                                                                                                                                                                                                                                                                                                                                                                                                                                                                                                                                                                                                                                                                                                                                                                                                                                                                                                                                                                |          |
|                        |                                                                                                                                                                                                                                                                                                                                                                                                                                                                                                                                                                                                                                                                                                                                                                                                                                                                                                                                                                                                                                                                                                                                                                                                                                                                                                                                                                                                                                                                                                                                                                                                                                                                                                                                                                                                                                                                                                                                                                                                                                                                                                                               |                                                                                                                                                                                                                                                                                                                                                                                                                                                                                                                                                                                                                                                                                                                                                                                                                                                                                                                                                                                                                                                                                                                                                                                                                                                                                                                                                                                                                                                                                                                                                                                                                                                                                                                                                                                                                                                                                                                                                                                                                                                                                                                                |                                                                                                                                                                                                                                                                                                                                                                                                                                                                                                                                                                                                                                                                                                                                                                                                                                                                                                                                                                                                                                                                                                                                                                                                                                                                                                                                                                                                                                                                                                                                                                                                                                                                                                                                                                                                                                                                | *******  |
| Calories 80            |                                                                                                                                                                                                                                                                                                                                                                                                                                                                                                                                                                                                                                                                                                                                                                                                                                                                                                                                                                                                                                                                                                                                                                                                                                                                                                                                                                                                                                                                                                                                                                                                                                                                                                                                                                                                                                                                                                                                                                                                                                                                                                                               |                                                                                                                                                                                                                                                                                                                                                                                                                                                                                                                                                                                                                                                                                                                                                                                                                                                                                                                                                                                                                                                                                                                                                                                                                                                                                                                                                                                                                                                                                                                                                                                                                                                                                                                                                                                                                                                                                                                                                                                                                                                                                                                                |                                                                                                                                                                                                                                                                                                                                                                                                                                                                                                                                                                                                                                                                                                                                                                                                                                                                                                                                                                                                                                                                                                                                                                                                                                                                                                                                                                                                                                                                                                                                                                                                                                                                                                                                                                                                                                                                | ******** |
|                        |                                                                                                                                                                                                                                                                                                                                                                                                                                                                                                                                                                                                                                                                                                                                                                                                                                                                                                                                                                                                                                                                                                                                                                                                                                                                                                                                                                                                                                                                                                                                                                                                                                                                                                                                                                                                                                                                                                                                                                                                                                                                                                                               |                                                                                                                                                                                                                                                                                                                                                                                                                                                                                                                                                                                                                                                                                                                                                                                                                                                                                                                                                                                                                                                                                                                                                                                                                                                                                                                                                                                                                                                                                                                                                                                                                                                                                                                                                                                                                                                                                                                                                                                                                                                                                                                                | % Daily Value                                                                                                                                                                                                                                                                                                                                                                                                                                                                                                                                                                                                                                                                                                                                                                                                                                                                                                                                                                                                                                                                                                                                                                                                                                                                                                                                                                                                                                                                                                                                                                                                                                                                                                                                                                                                                                                  | e*       |
| Total Fat 0g           |                                                                                                                                                                                                                                                                                                                                                                                                                                                                                                                                                                                                                                                                                                                                                                                                                                                                                                                                                                                                                                                                                                                                                                                                                                                                                                                                                                                                                                                                                                                                                                                                                                                                                                                                                                                                                                                                                                                                                                                                                                                                                                                               |                                                                                                                                                                                                                                                                                                                                                                                                                                                                                                                                                                                                                                                                                                                                                                                                                                                                                                                                                                                                                                                                                                                                                                                                                                                                                                                                                                                                                                                                                                                                                                                                                                                                                                                                                                                                                                                                                                                                                                                                                                                                                                                                | 04                                                                                                                                                                                                                                                                                                                                                                                                                                                                                                                                                                                                                                                                                                                                                                                                                                                                                                                                                                                                                                                                                                                                                                                                                                                                                                                                                                                                                                                                                                                                                                                                                                                                                                                                                                                                                                                             | %        |
| Saturated Fat          | 0g                                                                                                                                                                                                                                                                                                                                                                                                                                                                                                                                                                                                                                                                                                                                                                                                                                                                                                                                                                                                                                                                                                                                                                                                                                                                                                                                                                                                                                                                                                                                                                                                                                                                                                                                                                                                                                                                                                                                                                                                                                                                                                                            | Million (Charles) and the street will also a desirable consistence and the property and appropriate ap | 09                                                                                                                                                                                                                                                                                                                                                                                                                                                                                                                                                                                                                                                                                                                                                                                                                                                                                                                                                                                                                                                                                                                                                                                                                                                                                                                                                                                                                                                                                                                                                                                                                                                                                                                                                                                                                                                             | %        |
| Trans Fat 0g           |                                                                                                                                                                                                                                                                                                                                                                                                                                                                                                                                                                                                                                                                                                                                                                                                                                                                                                                                                                                                                                                                                                                                                                                                                                                                                                                                                                                                                                                                                                                                                                                                                                                                                                                                                                                                                                                                                                                                                                                                                                                                                                                               |                                                                                                                                                                                                                                                                                                                                                                                                                                                                                                                                                                                                                                                                                                                                                                                                                                                                                                                                                                                                                                                                                                                                                                                                                                                                                                                                                                                                                                                                                                                                                                                                                                                                                                                                                                                                                                                                                                                                                                                                                                                                                                                                | вой-добимент на выполня на применент на применент на применент на применент на применент на применент на приме<br>На применент на применент |          |
| Cholesterol 5mg        |                                                                                                                                                                                                                                                                                                                                                                                                                                                                                                                                                                                                                                                                                                                                                                                                                                                                                                                                                                                                                                                                                                                                                                                                                                                                                                                                                                                                                                                                                                                                                                                                                                                                                                                                                                                                                                                                                                                                                                                                                                                                                                                               | THE PROPERTY OF THE STATE OF THE PROPERTY OF T | 29                                                                                                                                                                                                                                                                                                                                                                                                                                                                                                                                                                                                                                                                                                                                                                                                                                                                                                                                                                                                                                                                                                                                                                                                                                                                                                                                                                                                                                                                                                                                                                                                                                                                                                                                                                                                                                                             | %        |
| Sodium 120mg           | <sup>ну</sup> я в В в т <sup>а</sup> літ потов в <sup>в</sup> етовій перетів в в в в в в в в в в в в в в в в в в                                                                                                                                                                                                                                                                                                                                                                                                                                                                                                                                                                                                                                                                                                                                                                                                                                                                                                                                                                                                                                                                                                                                                                                                                                                                                                                                                                                                                                                                                                                                                                                                                                                                                                                                                                                                                                                                                                                                                                                                              | -CONSCINION (See Size of elisabet delegation recommencer constitution in processing and the second and the seco | 59                                                                                                                                                                                                                                                                                                                                                                                                                                                                                                                                                                                                                                                                                                                                                                                                                                                                                                                                                                                                                                                                                                                                                                                                                                                                                                                                                                                                                                                                                                                                                                                                                                                                                                                                                                                                                                                             | %        |
| Total Carbohydi        | rate 11g                                                                                                                                                                                                                                                                                                                                                                                                                                                                                                                                                                                                                                                                                                                                                                                                                                                                                                                                                                                                                                                                                                                                                                                                                                                                                                                                                                                                                                                                                                                                                                                                                                                                                                                                                                                                                                                                                                                                                                                                                                                                                                                      |                                                                                                                                                                                                                                                                                                                                                                                                                                                                                                                                                                                                                                                                                                                                                                                                                                                                                                                                                                                                                                                                                                                                                                                                                                                                                                                                                                                                                                                                                                                                                                                                                                                                                                                                                                                                                                                                                                                                                                                                                                                                                                                                | 49                                                                                                                                                                                                                                                                                                                                                                                                                                                                                                                                                                                                                                                                                                                                                                                                                                                                                                                                                                                                                                                                                                                                                                                                                                                                                                                                                                                                                                                                                                                                                                                                                                                                                                                                                                                                                                                             | %        |
| Dietary Fiber          | 0g                                                                                                                                                                                                                                                                                                                                                                                                                                                                                                                                                                                                                                                                                                                                                                                                                                                                                                                                                                                                                                                                                                                                                                                                                                                                                                                                                                                                                                                                                                                                                                                                                                                                                                                                                                                                                                                                                                                                                                                                                                                                                                                            | BBP mindfrendsfeldedsfelder (mingranssonnermenn Baltinermenjes skulpselder vy                                                                                                                                                                                                                                                                                                                                                                                                                                                                                                                                                                                                                                                                                                                                                                                                                                                                                                                                                                                                                                                                                                                                                                                                                                                                                                                                                                                                                                                                                                                                                                                                                                                                                                                                                                                                                                                                                                                                                                                                                                                  | 09                                                                                                                                                                                                                                                                                                                                                                                                                                                                                                                                                                                                                                                                                                                                                                                                                                                                                                                                                                                                                                                                                                                                                                                                                                                                                                                                                                                                                                                                                                                                                                                                                                                                                                                                                                                                                                                             | %        |
| Sugars 11g             | - менен бай температуру женен бай ж | meninen voorenteet Metabatatijkryn aan top op despertat een eeg 2 maat op de bevoor soon eeg een                                                                                                                                                                                                                                                                                                                                                                                                                                                                                                                                                                                                                                                                                                                                                                                                                                                                                                                                                                                                                                                                                                                                                                                                                                                                                                                                                                                                                                                                                                                                                                                                                                                                                                                                                                                                                                                                                                                                                                                                                               |                                                                                                                                                                                                                                                                                                                                                                                                                                                                                                                                                                                                                                                                                                                                                                                                                                                                                                                                                                                                                                                                                                                                                                                                                                                                                                                                                                                                                                                                                                                                                                                                                                                                                                                                                                                                                                                                | TACKED,  |
| Protein 8g             |                                                                                                                                                                                                                                                                                                                                                                                                                                                                                                                                                                                                                                                                                                                                                                                                                                                                                                                                                                                                                                                                                                                                                                                                                                                                                                                                                                                                                                                                                                                                                                                                                                                                                                                                                                                                                                                                                                                                                                                                                                                                                                                               | ka a kanana na namana tanan tanan kanan kana                                                                                                                                                                                                                                                                                                                                                                                                                                                                                                                                                                                                                                                                                                                                                                                                                                                                                                                                                                                                                                                                                                                                                                                                                                                                                                                                                                                                                                                                                                                                                                                                                                                                                                                                                                                                                                                                                                                                                                                                                 | 169                                                                                                                                                                                                                                                                                                                                                                                                                                                                                                                                                                                                                                                                                                                                                                                                                                                                                                                                                                                                                                                                                                                                                                                                                                                                                                                                                                                                                                                                                                                                                                                                                                                                                                                                                                                                                                                            | %        |
|                        |                                                                                                                                                                                                                                                                                                                                                                                                                                                                                                                                                                                                                                                                                                                                                                                                                                                                                                                                                                                                                                                                                                                                                                                                                                                                                                                                                                                                                                                                                                                                                                                                                                                                                                                                                                                                                                                                                                                                                                                                                                                                                                                               |                                                                                                                                                                                                                                                                                                                                                                                                                                                                                                                                                                                                                                                                                                                                                                                                                                                                                                                                                                                                                                                                                                                                                                                                                                                                                                                                                                                                                                                                                                                                                                                                                                                                                                                                                                                                                                                                                                                                                                                                                                                                                                                                |                                                                                                                                                                                                                                                                                                                                                                                                                                                                                                                                                                                                                                                                                                                                                                                                                                                                                                                                                                                                                                                                                                                                                                                                                                                                                                                                                                                                                                                                                                                                                                                                                                                                                                                                                                                                                                                                |          |
| Vitamin A 10%          | 0                                                                                                                                                                                                                                                                                                                                                                                                                                                                                                                                                                                                                                                                                                                                                                                                                                                                                                                                                                                                                                                                                                                                                                                                                                                                                                                                                                                                                                                                                                                                                                                                                                                                                                                                                                                                                                                                                                                                                                                                                                                                                                                             |                                                                                                                                                                                                                                                                                                                                                                                                                                                                                                                                                                                                                                                                                                                                                                                                                                                                                                                                                                                                                                                                                                                                                                                                                                                                                                                                                                                                                                                                                                                                                                                                                                                                                                                                                                                                                                                                                                                                                                                                                                                                                                                                | Vitamin C 29                                                                                                                                                                                                                                                                                                                                                                                                                                                                                                                                                                                                                                                                                                                                                                                                                                                                                                                                                                                                                                                                                                                                                                                                                                                                                                                                                                                                                                                                                                                                                                                                                                                                                                                                                                                                                                                   | %        |
| Calcium 30%            | •                                                                                                                                                                                                                                                                                                                                                                                                                                                                                                                                                                                                                                                                                                                                                                                                                                                                                                                                                                                                                                                                                                                                                                                                                                                                                                                                                                                                                                                                                                                                                                                                                                                                                                                                                                                                                                                                                                                                                                                                                                                                                                                             | V                                                                                                                                                                                                                                                                                                                                                                                                                                                                                                                                                                                                                                                                                                                                                                                                                                                                                                                                                                                                                                                                                                                                                                                                                                                                                                                                                                                                                                                                                                                                                                                                                                                                                                                                                                                                                                                                                                                                                                                                                                                                                                                              | itamin D 25%                                                                                                                                                                                                                                                                                                                                                                                                                                                                                                                                                                                                                                                                                                                                                                                                                                                                                                                                                                                                                                                                                                                                                                                                                                                                                                                                                                                                                                                                                                                                                                                                                                                                                                                                                                                                                                                   | %        |
| *Percent Daily Values  |                                                                                                                                                                                                                                                                                                                                                                                                                                                                                                                                                                                                                                                                                                                                                                                                                                                                                                                                                                                                                                                                                                                                                                                                                                                                                                                                                                                                                                                                                                                                                                                                                                                                                                                                                                                                                                                                                                                                                                                                                                                                                                                               | a 2,000 calori                                                                                                                                                                                                                                                                                                                                                                                                                                                                                                                                                                                                                                                                                                                                                                                                                                                                                                                                                                                                                                                                                                                                                                                                                                                                                                                                                                                                                                                                                                                                                                                                                                                                                                                                                                                                                                                                                                                                                                                                                                                                                                                 | e diet. Your Dail                                                                                                                                                                                                                                                                                                                                                                                                                                                                                                                                                                                                                                                                                                                                                                                                                                                                                                                                                                                                                                                                                                                                                                                                                                                                                                                                                                                                                                                                                                                                                                                                                                                                                                                                                                                                                                              |          |
| Values may be higher   |                                                                                                                                                                                                                                                                                                                                                                                                                                                                                                                                                                                                                                                                                                                                                                                                                                                                                                                                                                                                                                                                                                                                                                                                                                                                                                                                                                                                                                                                                                                                                                                                                                                                                                                                                                                                                                                                                                                                                                                                                                                                                                                               | -                                                                                                                                                                                                                                                                                                                                                                                                                                                                                                                                                                                                                                                                                                                                                                                                                                                                                                                                                                                                                                                                                                                                                                                                                                                                                                                                                                                                                                                                                                                                                                                                                                                                                                                                                                                                                                                                                                                                                                                                                                                                                                                              | ır calorie needs.                                                                                                                                                                                                                                                                                                                                                                                                                                                                                                                                                                                                                                                                                                                                                                                                                                                                                                                                                                                                                                                                                                                                                                                                                                                                                                                                                                                                                                                                                                                                                                                                                                                                                                                                                                                                                                              |          |
|                        | Calories                                                                                                                                                                                                                                                                                                                                                                                                                                                                                                                                                                                                                                                                                                                                                                                                                                                                                                                                                                                                                                                                                                                                                                                                                                                                                                                                                                                                                                                                                                                                                                                                                                                                                                                                                                                                                                                                                                                                                                                                                                                                                                                      | 2,000                                                                                                                                                                                                                                                                                                                                                                                                                                                                                                                                                                                                                                                                                                                                                                                                                                                                                                                                                                                                                                                                                                                                                                                                                                                                                                                                                                                                                                                                                                                                                                                                                                                                                                                                                                                                                                                                                                                                                                                                                                                                                                                          | 2,500                                                                                                                                                                                                                                                                                                                                                                                                                                                                                                                                                                                                                                                                                                                                                                                                                                                                                                                                                                                                                                                                                                                                                                                                                                                                                                                                                                                                                                                                                                                                                                                                                                                                                                                                                                                                                                                          | nonenous |
| Total Fat              | Less than                                                                                                                                                                                                                                                                                                                                                                                                                                                                                                                                                                                                                                                                                                                                                                                                                                                                                                                                                                                                                                                                                                                                                                                                                                                                                                                                                                                                                                                                                                                                                                                                                                                                                                                                                                                                                                                                                                                                                                                                                                                                                                                     | 65g                                                                                                                                                                                                                                                                                                                                                                                                                                                                                                                                                                                                                                                                                                                                                                                                                                                                                                                                                                                                                                                                                                                                                                                                                                                                                                                                                                                                                                                                                                                                                                                                                                                                                                                                                                                                                                                                                                                                                                                                                                                                                                                            | 80g                                                                                                                                                                                                                                                                                                                                                                                                                                                                                                                                                                                                                                                                                                                                                                                                                                                                                                                                                                                                                                                                                                                                                                                                                                                                                                                                                                                                                                                                                                                                                                                                                                                                                                                                                                                                                                                            |          |
| Sat Fat<br>Cholesterol | Less than                                                                                                                                                                                                                                                                                                                                                                                                                                                                                                                                                                                                                                                                                                                                                                                                                                                                                                                                                                                                                                                                                                                                                                                                                                                                                                                                                                                                                                                                                                                                                                                                                                                                                                                                                                                                                                                                                                                                                                                                                                                                                                                     | 20g                                                                                                                                                                                                                                                                                                                                                                                                                                                                                                                                                                                                                                                                                                                                                                                                                                                                                                                                                                                                                                                                                                                                                                                                                                                                                                                                                                                                                                                                                                                                                                                                                                                                                                                                                                                                                                                                                                                                                                                                                                                                                                                            | 25g                                                                                                                                                                                                                                                                                                                                                                                                                                                                                                                                                                                                                                                                                                                                                                                                                                                                                                                                                                                                                                                                                                                                                                                                                                                                                                                                                                                                                                                                                                                                                                                                                                                                                                                                                                                                                                                            |          |
| Sodium                 | Less than                                                                                                                                                                                                                                                                                                                                                                                                                                                                                                                                                                                                                                                                                                                                                                                                                                                                                                                                                                                                                                                                                                                                                                                                                                                                                                                                                                                                                                                                                                                                                                                                                                                                                                                                                                                                                                                                                                                                                                                                                                                                                                                     | 300mg                                                                                                                                                                                                                                                                                                                                                                                                                                                                                                                                                                                                                                                                                                                                                                                                                                                                                                                                                                                                                                                                                                                                                                                                                                                                                                                                                                                                                                                                                                                                                                                                                                                                                                                                                                                                                                                                                                                                                                                                                                                                                                                          | 300mg                                                                                                                                                                                                                                                                                                                                                                                                                                                                                                                                                                                                                                                                                                                                                                                                                                                                                                                                                                                                                                                                                                                                                                                                                                                                                                                                                                                                                                                                                                                                                                                                                                                                                                                                                                                                                                                          |          |
| Total Carbohydrate     | Less than                                                                                                                                                                                                                                                                                                                                                                                                                                                                                                                                                                                                                                                                                                                                                                                                                                                                                                                                                                                                                                                                                                                                                                                                                                                                                                                                                                                                                                                                                                                                                                                                                                                                                                                                                                                                                                                                                                                                                                                                                                                                                                                     | 2400mg                                                                                                                                                                                                                                                                                                                                                                                                                                                                                                                                                                                                                                                                                                                                                                                                                                                                                                                                                                                                                                                                                                                                                                                                                                                                                                                                                                                                                                                                                                                                                                                                                                                                                                                                                                                                                                                                                                                                                                                                                                                                                                                         | 2400mg                                                                                                                                                                                                                                                                                                                                                                                                                                                                                                                                                                                                                                                                                                                                                                                                                                                                                                                                                                                                                                                                                                                                                                                                                                                                                                                                                                                                                                                                                                                                                                                                                                                                                                                                                                                                                                                         |          |
| Dietary Fiber          |                                                                                                                                                                                                                                                                                                                                                                                                                                                                                                                                                                                                                                                                                                                                                                                                                                                                                                                                                                                                                                                                                                                                                                                                                                                                                                                                                                                                                                                                                                                                                                                                                                                                                                                                                                                                                                                                                                                                                                                                                                                                                                                               | 300g<br>25g                                                                                                                                                                                                                                                                                                                                                                                                                                                                                                                                                                                                                                                                                                                                                                                                                                                                                                                                                                                                                                                                                                                                                                                                                                                                                                                                                                                                                                                                                                                                                                                                                                                                                                                                                                                                                                                                                                                                                                                                                                                                                                                    | 375g<br>30g                                                                                                                                                                                                                                                                                                                                                                                                                                                                                                                                                                                                                                                                                                                                                                                                                                                                                                                                                                                                                                                                                                                                                                                                                                                                                                                                                                                                                                                                                                                                                                                                                                                                                                                                                                                                                                                    |          |
|                        |                                                                                                                                                                                                                                                                                                                                                                                                                                                                                                                                                                                                                                                                                                                                                                                                                                                                                                                                                                                                                                                                                                                                                                                                                                                                                                                                                                                                                                                                                                                                                                                                                                                                                                                                                                                                                                                                                                                                                                                                                                                                                                                               | eog .                                                                                                                                                                                                                                                                                                                                                                                                                                                                                                                                                                                                                                                                                                                                                                                                                                                                                                                                                                                                                                                                                                                                                                                                                                                                                                                                                                                                                                                                                                                                                                                                                                                                                                                                                                                                                                                                                                                                                                                                                                                                                                                          | 50g                                                                                                                                                                                                                                                                                                                                                                                                                                                                                                                                                                                                                                                                                                                                                                                                                                                                                                                                                                                                                                                                                                                                                                                                                                                                                                                                                                                                                                                                                                                                                                                                                                                                                                                                                                                                                                                            |          |