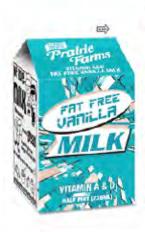

INGREDIENTS: FAT FREE MILK, SUGAR, VANILLA BASE (CORN STARCH, SALT, MALTODEXTRIN, CARRAGEENAN, NATURAL AND ARTIFICIAL FLAVOR), VITAMIN A PALMITATE AND VITAMIN D3. CONTAINS: MILK

> Fat Free Vanilla Milk Product #22217

Fat Free Vanilla Milk Product #22217