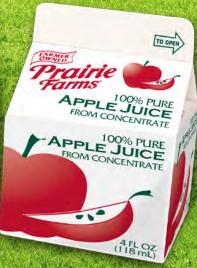

## Prarie Farms 4oz Juice Available in 3 Varieties

- 100% Orange Juice
- 100% Apple Juice
- 100% Fruit Punch Juice

Only 60 Calories per Serving

 Meets USDA Regulations as a Reimbursable Fruit Component

Meets Smart Snacks in Schools Standard

#### 100% Pure Apple Juice From Concentrate

4oz Carton, Item #8508

| Nutri              |            |               |             | 5        |
|--------------------|------------|---------------|-------------|----------|
| Serving Siz        | e 4 fl o   | z. (11        | 8 mL)       |          |
| Amount Pe          | r Servii   | ng            |             |          |
| Calories 6         | 60 Ca      | alories       | s from I    | at 0     |
|                    |            | % C           | Daily Va    | alue*    |
| <b>Total Fat</b>   | 0g         |               |             | 0%       |
|                    |            |               |             |          |
| Trans Fa           | t 0g       |               |             | -        |
| Sodium 0n          | ng         |               |             | 0%       |
| Total Carbo        | ohydra     | <b>ite</b> 15 | g           | 5%       |
| Sugars 1           | 5g         |               |             |          |
| Protein 0g         | )          |               |             |          |
| Vitamin A 0%       | •          | ١             | /itamin C   | 25%      |
| Calcium 0%         | •          |               | Irc         | n 2%     |
| *Percent Daily Val | ues are ba | sed on a      | a 2000 calc | rie diet |
| INGREDIENTS:       | WATER      | AND           | APPLE       | JUICI    |