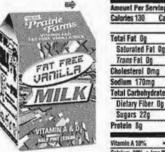

#### **Nutrition Facts**

| Serving Size: 1 Contains      | 12       |
|-------------------------------|----------|
|                               |          |
| Amount Per Serving            |          |
| Calories 130 Calories fro     | m Fat 0  |
| % Dail                        | y Value* |
| Total Fat Og                  | 0%       |
| Saturated Fat Og              | 0%       |
| Trans Fat Og                  |          |
| Cholesterol Omg               | 0%       |
| Sodium 170mg                  | 7%       |
| Total Carbohydrate 24g        | 8%       |
| Dietary Fiber Og              | 0%       |
| Sugars 22g                    |          |
| Protein 8g                    | 16%      |
|                               | - 14     |
| Vitamin A 10% • Vita          | min C 2% |
| Calcium 30% • Iron 0% • Vitam | In 0 25% |

INGREDIENTS: FAT FREE MILK, SUGAR, VANILLA BASE (CORN STARCH, SALT, MALTODEXTRIN, CARRAGEENAN, NATURAL AND ARTIFICIAL FLAVOR), VITAMIN A PALMITATE AND VITAMIN D3. CONTAINS: MILK

> Fat Free Vanilla Milk Product #22217