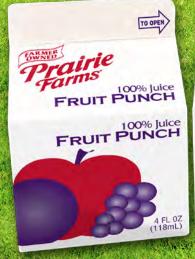

## Prarie Farms 4oz Juice Available in 3 Varieties

- 100% Orange Juice
- 100% Apple Juice
- 100% Fruit Punch Juice

Only 60 Calories per Serving

 Meets USDA Regulations as a Reimbursable Fruit Component

Meets Smart Snacks in Schools Standard

#### 100% Juice Fruit Punch

4oz Carton, Item #25632

| Nutritio                    | n Facts                      |
|-----------------------------|------------------------------|
| Serving Size 4 fl o         |                              |
| Amount Per Serv             |                              |
| Calories 60 C               | alories from Fat 0           |
|                             | % Daily Value*               |
| Total Fat 0g                | 0%                           |
| Saturated Fat               | 0g <b>0%</b>                 |
| Trans Fat 0g                |                              |
| Sodium 0mg                  | 0%                           |
| Potassium 130m              | ng <b>4%</b>                 |
| <b>Total Carbohydr</b>      | <b>ate</b> 14g <b>5%</b>     |
| Sugars 13g                  |                              |
| Protein 0g                  |                              |
| Vitamin A 0%                | • Vitamin C 0%               |
| Calcium 0%                  | ▶ Iron 0%                    |
| *Percent Daily Values are b | pased on a 2000 calorie diet |

INGREDIENTS: WATER, APPLE, GRAPE AND PASSION FRUIT JUICE CONCENTRATES, NATURAL FLAVORS, CITRIC ACID. RED #40.

**INGREDIENTS:** FILTERED WATER, ORANGE JUICE CONCENTRATE. CONTAINS JUICES FROM FLORIDA, BRAZIL, MEXICO, AND COSTA RICA.