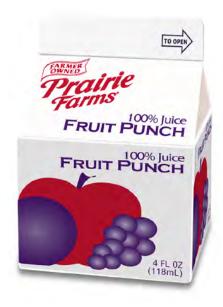

#### 100% Juice Fruit Punch

4oz Carton, Item #25632

| Nutritio                    | n Facts                      |
|-----------------------------|------------------------------|
| Serving Size 4 fl o         |                              |
| Amount Per Serv             |                              |
| Calories 60 C               | alories from Fat 0           |
|                             | % Daily Value*               |
| Total Fat 0g                | 0%                           |
| Saturated Fat               | 0g <b>0%</b>                 |
| Trans Fat 0g                |                              |
| Sodium 0mg                  | 0%                           |
| Potassium 130m              | ng <b>4%</b>                 |
| <b>Total Carbohydr</b>      | <b>ate</b> 14g <b>5%</b>     |
| Sugars 13g                  |                              |
| Protein 0g                  |                              |
| Vitamin A 0%                | • Vitamin C 0%               |
| Calcium 0%                  | ▶ Iron 0%                    |
| *Percent Daily Values are b | pased on a 2000 calorie diet |