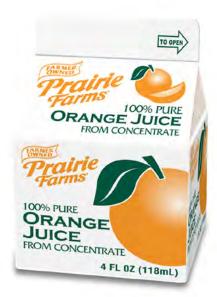

#### 100% Pure Orange Juice

From Concentrate

4oz Carton, Item #1977

|                            | •                               |
|----------------------------|---------------------------------|
| Nutritic<br>Serving Size 4 | on Facts                        |
| Amount Per Se              |                                 |
|                            | Calories from Fat 0             |
|                            | % Daily Value                   |
| Total Fat 0g               | 0%                              |
| Saturated Fa               | nt 0g <b>0%</b>                 |
| Trans Fat 0g               | g                               |
| Sodium 0mg                 | 0%                              |
| Potassium 21               | 0mg <b>6%</b>                   |
| Total Carbohy              | <b>/drate</b> 15g <b>5%</b>     |
| Sugars 14g                 |                                 |
| Protein 0g                 |                                 |
| Vitamin C 50%              | Calcium 0%                      |
| Thiamin 6%                 | Folate 6%                       |
| Phosphorus 0%              | Magnesium 2%                    |
| *Percent Daily Values a    | are based on a 2000 calorie die |