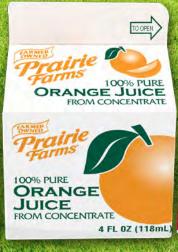

## Prarie Farms 4oz Juice Available in 3 Varieties

- 100% Orange Juice
- 100% Apple Juice
- 100% Fruit Punch Juice

Only 60 Calories per Serving

 Meets USDA Regulations as a Reimbursable Fruit Component

Meets Smart Snacks in Schools Standard

#### 100% Pure Orange Juice

From Concentrate

4oz Carton, Item #1977

|                            | •                               |
|----------------------------|---------------------------------|
| Nutritic<br>Serving Size 4 | on Facts                        |
| Amount Per Se              |                                 |
|                            | Calories from Fat 0             |
|                            | % Daily Value                   |
| Total Fat 0g               | 0%                              |
| Saturated Fa               | nt 0g <b>0%</b>                 |
| Trans Fat 0g               | g                               |
| Sodium 0mg                 | 0%                              |
| Potassium 21               | 0mg <b>6%</b>                   |
| Total Carbohy              | <b>/drate</b> 15g <b>5%</b>     |
| Sugars 14g                 |                                 |
| Protein 0g                 |                                 |
| Vitamin C 50%              | Calcium 0%                      |
| Thiamin 6%                 | Folate 6%                       |
| Phosphorus 0%              | Magnesium 2%                    |
| *Percent Daily Values a    | are based on a 2000 calorie die |

CONCENTRATE, ASCORBIC ACID (VITAMIN C).