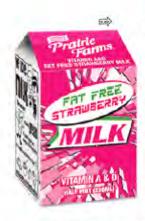

#### Fat Free Strawberry Milk Product #17025

#### Nutrition Facts Serving Size: 1 Container

Calcium 30% • Iron 0% • Vitamin D 25%

INGREDIENTS: FAT FREE MILK, SUGAR, NATURAL AND
ARTIFICIAL FLAVOR AND COLOR, (RED #40, BLUE #1 AND
BEET JUICE FOR COLOR), VITAMIN A PALMITATE AND
VITAMIN D3. CONTAINS: MILK

Fat Free Strawberry Milk Product #17025

AND VITAMIN D3. CONTAINS: MILK

Protein 8g 16%

Witamin A 10% Vitamin C 2%

Calcium 30% • Iron 0% • Vitamin D 25%

INGREDIENTS: FAT FREE MILK, SUGAR, VANILLA BASE
(CORN STARCH, SALT, MALTODEXTRIN, CARRAGEENAN, NATURAL AND ARTIFICIAL FLAVOR), VITAMIN A PALMITATE