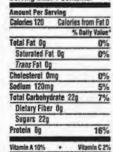

#### Nutrition Facts Serving Size: 1 Container

| serving size. I contai       | IIGI        |
|------------------------------|-------------|
|                              |             |
| Amount Per Serving           |             |
| Calories 120 Calories        | from Fat 0  |
| % D                          | ally Value* |
| Total Fat Og                 | 0%          |
| Saturated Fat Og             | 0%          |
| Trans Fat Og                 |             |
| Cholesterol Omg              | 0%          |
| Sodium 120mg                 | 5%          |
| Total Carbohydrate 22g       | 7%          |
| Dietary Fiber Og             |             |
| Sugars 22g                   |             |
| Protein 8g                   | 16%         |
|                              | 100         |
| Vitamin A 10% • V            | tamin C 2%  |
| Calcium 30% . Iron 0% . Vita | emin D 25%  |