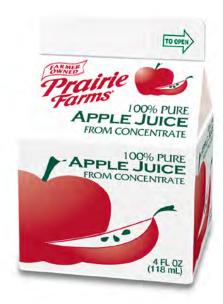

#### 100% Pure Apple Juice From Concentrate

4oz Carton, Item #8508

| Nutri              |            |               |             | 5        |
|--------------------|------------|---------------|-------------|----------|
| Serving Siz        | e 4 fl o   | z. (11        | 8 mL)       |          |
| Amount Pe          | r Servii   | ng            |             |          |
| Calories 6         | 60 Ca      | alories       | s from I    | at 0     |
|                    |            | % C           | Daily Va    | alue*    |
| <b>Total Fat</b>   | 0g         |               |             | 0%       |
|                    |            |               |             |          |
| Trans Fa           | t 0g       |               |             | -        |
| Sodium 0n          | ng         |               |             | 0%       |
| Total Carbo        | ohydra     | <b>ite</b> 15 | g           | 5%       |
| Sugars 1           | 5g         |               |             |          |
| Protein 0g         | )          |               |             |          |
| Vitamin A 0%       | •          | ١             | /itamin C   | 25%      |
| Calcium 0%         | •          |               | Irc         | n 2%     |
| *Percent Daily Val | ues are ba | sed on a      | a 2000 calc | rie diet |
| INGREDIENTS:       | WATER      | AND           | APPLE       | JUICI    |