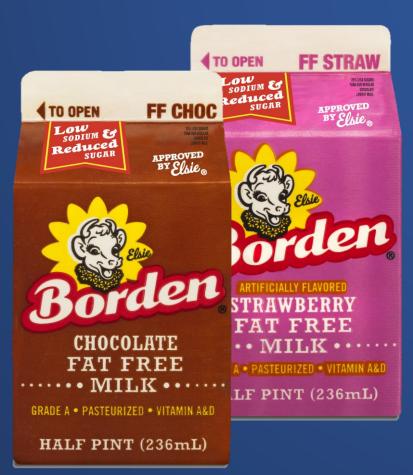

| FORMULA NUMBER: | 603100, 603110, 603140, 603180, 603210 | PRODUCT DESCRIPTION:    | Fat Free Milk (Federal Standard)                     |  |  |
|-----------------|----------------------------------------|-------------------------|------------------------------------------------------|--|--|
| EFFECTIVE DATE: | 02.19.2019                             | PREVIOUS REVISION DATE: | N/A                                                  |  |  |
| PACKAGE TYPE:   | HDPE, PET, Carton                      | PACK SIZES:             | 4 fl oz, Half Pint, Pint, Quart, Half Gallon, Gallon |  |  |

| PDP                        | Fat Free or Skim Milk.                                                                                                        |
|----------------------------|-------------------------------------------------------------------------------------------------------------------------------|
| Information                | Vitamin A & D.                                                                                                                |
| (Required):                | Grade A.                                                                                                                      |
|                            | "Manufactured By" or "Distributed By" Information.                                                                            |
| IP Information (Required): | Perishable. Keep Refrigerated. Do Not Freeze. Use within 7 days of opening but not past code printed on container.            |
| (                          | Processed at plant stamped on container.                                                                                      |
| PDP                        | Pasteurized. Kosher Symbol.                                                                                                   |
| Information                |                                                                                                                               |
| (Optional):                |                                                                                                                               |
|                            |                                                                                                                               |
| IP Information (Optional): |                                                                                                                               |
| , , ,                      |                                                                                                                               |
|                            | Unit Packaging:                                                                                                               |
| Net Quantity               | 4 fl oz (118 mL), Half Pint (236 mL), Pint (473 mL), Quart (946 mL), Half Gallon (1.89 L), Gallon (3.78 L), 5 Gallon (18.9 L) |
| Statement:                 | Case Packaging:                                                                                                               |
|                            | TBD                                                                                                                           |