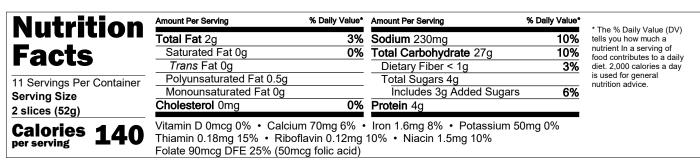

Title of company representative: Senior Manager Regulatory Affairs Email Address: <u>Lisa.Accardo@grupobimbo.com</u>

Date: 4/1/2022

| Nutriti                   | on F             | ac         | cts              |             |
|---------------------------|------------------|------------|------------------|-------------|
| 10 Servings Per Container | <u> </u>         | 0. 0       |                  |             |
| Serving Size              |                  |            | 2 slices         | s (57a)     |
|                           | _                |            |                  | ( 0/        |
| Calories                  | Pe               | r serving  | F                | Per 1 slice |
| Culorico                  | 1                | 40         |                  | 70          |
|                           |                  | % DV *     |                  | % DV *      |
| Total Fat                 | 1.5g             | 2%         | 1g               | 1%          |
| Saturated Fat             | 0g               | 0%         | 0g               | 0%          |
| <i>Trans</i> Fat          | 0g               |            | 0g               |             |
| Polyunsaturated Fat       | 0.5g             |            | 0g               |             |
| Monounsaturated Fat       | 0g               |            | 0g               |             |
| Cholesterol               | 0mg              | 0%         | 0mg              | 0%          |
| Sodium                    | 270mg            | 12%        | 130mg            | 6%          |
| Total Carbohydrate        | 26g              | 9%         | 13g              | 5%          |
| Dietary Fiber             | 3g               | 11%        | 1g               | 4%          |
| Total Sugars              | 3g               |            | 1g               |             |
| Includes Added Sugars     | 2g               | 4%         | 1g               | 2%          |
| Protein                   | 5g               |            | 3g               |             |
| /itamin D                 | 1.2mcg           | 6%         | 0.6mcg           | 2%          |
| Calcium                   | 300mg            | 25%        | 150mg            | 10%         |
| Iron                      | 1.4mg            | <b>8</b> % | 0.7mg            | 4%          |
| Potassium                 | 80mg             | 0%         | 35mg             | 0%          |
| Thiamin                   | 0.2mg            | 15%        | 0.1mg            | 6%          |
| Riboflavin                | 0.1mg            | 8%         | 0.1mg            | 4%          |
| Niacin                    | 1.3mg            | 8%         | 0.6mg            | 4%          |
| Folate<br>folic acid      | 70mcg<br>(30mcg) | 15%        | 35mcg<br>(15mcg) | 8%          |