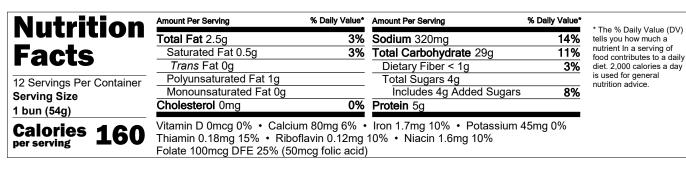

Title of company representative: Senior Manager Regulatory Affairs Email Address: Lisa.Accardo@grupobimbo.com

Date: 8/03/22

| Nutrition                 | Amount Per Serving                               | % Daily Value* | Amount Per Serving       | % Daily Value* | * The 0/ Deite ) (else (D) ()                           |
|---------------------------|--------------------------------------------------|----------------|--------------------------|----------------|---------------------------------------------------------|
|                           | Total Fat 2g                                     | 3%             | Sodium 200mg             | 9%             | * The % Daily Value (DV)<br>tells you how much a        |
| Facts                     | Saturated Fat 0g                                 | 0%             | Total Carbohydrate 30g   | 11%            | nutrient In a serving of<br>food contributes to a daily |
| lacis                     | Trans Fat 0g                                     |                | Dietary Fiber 3g         | 11%            | diet. 2,000 calories a day                              |
| 12 Servings Per Container | Polyunsaturated Fat 1g                           |                | Total Sugars 4g          |                | is used for general<br>nutrition advice.                |
| Serving Size              | Monounsaturated Fat 0g                           |                | Includes 4g Added Sugars | 8%             | natition advice.                                        |
| 1 bun (61g)               | Cholesterol 0mg                                  | 0%             | Protein 7g               |                |                                                         |
| Calories 160              | Vitamin D 1mcg 4% • Calciu<br>Potassium 100mg 2% | ım 170mg 15%   | • Iron 1.5mg 8%          |                |                                                         |