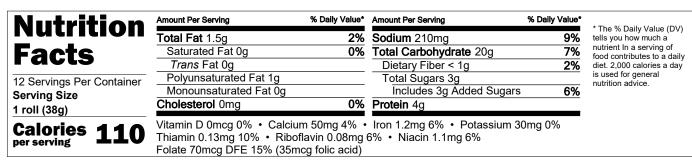

## Nutritional Label 72610-00103 MAIN 1 Item 5423 HEINER'S TEXAS TOAST ENRICHED BREAD, 18 SL, 24 OZ

| Nutrition                 | Amount Per Serving                                                                       | % Daily Value* | Amount Per Serving                                  | % Daily Value* | * The % Daily Value (DV)                                |
|---------------------------|------------------------------------------------------------------------------------------|----------------|-----------------------------------------------------|----------------|---------------------------------------------------------|
|                           | Total Fat 1.5g                                                                           | 2%             | Sodium 150mg                                        | 7%             | tells you how much a                                    |
| Facts                     | Saturated Fat 0g                                                                         | 0%             | Total Carbohydrate 19g                              | 7%             | nutrient In a serving of<br>food contributes to a daily |
| lacts                     | Trans Fat 0g                                                                             |                | Dietary Fiber < 1g                                  | 2%             | diet. 2,000 calories a day                              |
| 18 Servings Per Container | Polyunsaturated Fat 0.5g                                                                 |                | Total Sugars 2g                                     |                | is used for general<br>nutrition advice.                |
| Serving Size              | Monounsaturated Fat 0g                                                                   |                | Includes 2g Added Sugars                            | 4%             | number advice.                                          |
| 1 slice (38g)             | Cholesterol 0mg                                                                          | 0%             | Protein 3g                                          |                |                                                         |
| Calories 100              | Vitamin D 0mcg 0% • Calciun<br>Thiamin 0.13mg 10% • Ribofl<br>Folate 70mcg DFE 15% (35mc | avin 0.09mg    | Iron 1.2mg 6% • Potassium 3<br>6% • Niacin 1.1mg 8% | 5mg 0%         |                                                         |