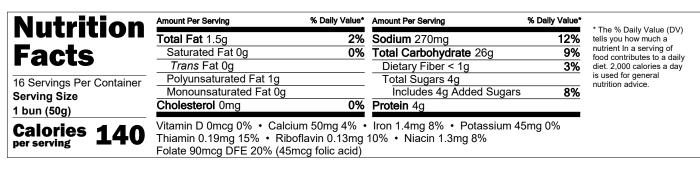

## FOODSERVICE MADE WITH WHOLE GRAIN HOT DOG BUNS 16 CT 34.4 OZ

| Nutrition                 | Amount Per Serving                                | % Daily Value* | Amount Per Serving       | % Daily Value* | * The % Daily Value (DV)                                |
|---------------------------|---------------------------------------------------|----------------|--------------------------|----------------|---------------------------------------------------------|
|                           | Total Fat 2g                                      | 3%             | Sodium 200mg             | 9%             | tells you how much a                                    |
| Facts                     | Saturated Fat 0g                                  | 0%             | Total Carbohydrate 30g   | 11%            | nutrient In a serving of<br>food contributes to a daily |
| Iacis                     | <i>Trans</i> Fat 0g                               |                | Dietary Fiber 3g         | 11%            | diet. 2,000 calories a day                              |
| 16 Servings Per Container | Polyunsaturated Fat 1g                            |                | Total Sugars 4g          |                | is used for general<br>nutrition advice.                |
| Serving Size              | Monounsaturated Fat 0g                            |                | Includes 4g Added Sugars | 8%             | naunon danoo.                                           |
| 1 bun (61g)               | Cholesterol 0mg                                   | 0%             | Protein 7g               |                |                                                         |
| Calories 160              | Vitamin D 1mcg 4% • Calciur<br>Potassium 100mg 2% | m 170mg 15%    | • Iron 1.5mg 8%          |                |                                                         |